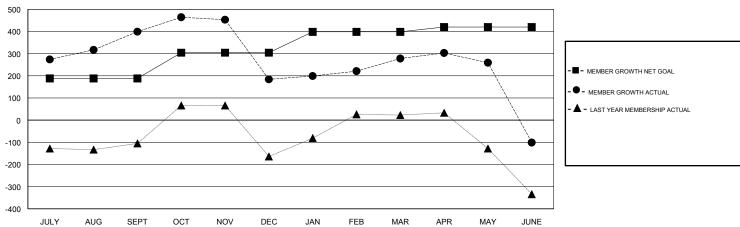

### GOALS AND ACTUAL MEMBERS CUMULATIVE

| DROPPED CLUBS: 7  DROPPED MEMBERS |       | 112 CLUBS OF 137 ADDED 1 OR MORE NEW MEMBERS | GENDER DISTRIBUTION  MALE 4,428 (90.64%)  FEMALE 457 (9.36%)  Women Percentage Fiscal Year Goal: 10% |      |     |
|-----------------------------------|-------|----------------------------------------------|------------------------------------------------------------------------------------------------------|------|-----|
| DECEASED                          | 22    | CLICK HERE FOR CUMULATIVE                    | TOTAL FAMILY UNIT MEMBERS                                                                            |      | 780 |
| CLUB CANCELLED                    | 133   | MEMBERSHIP DATA                              | FAMILY MEMBERS PAYING                                                                                | HALF | 441 |
| OTHER                             | 860   |                                              | DUES                                                                                                 |      |     |
| TOTAL                             | 1,015 |                                              |                                                                                                      |      |     |