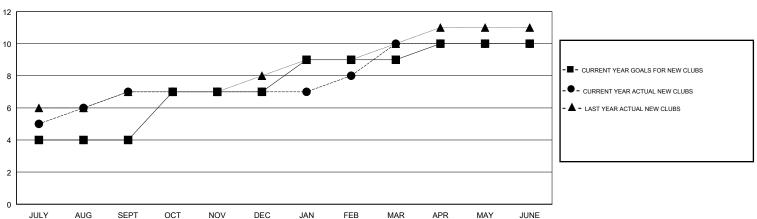

PT | 4             | 7           | 2             | JULY/AUG/SEPT         | 188                       | 528                     | 110                                          |  |
| OCT/NOV/DEC   | 3             | 0           | 3             | OCT/NOV/DEC           | 116                       | 121                     | 333                                          |  |
| JAN/FEB/MAR   | 2             | 3           | 0             | JAN/FEB/MAR           | 94                        | 133                     | 24                                           |  |
| APR/MAY/JUNE  | 1             | 0           | 2             | APR/MAY/JUNE          | 22                        | 209                     | 548                                          |  |

#### GOALS AND ACTUAL NEW CLUBS CUMULATIVE



### GOALS AND ACTUAL MEMBERS CUMULATIVE



| DROPPED CLUBS: 7  DROPPED MEMBERS |       | 112 CLUBS OF 137 ADDED 1 OR MORE NEW MEMBERS | GENDER DISTRIBUTION  MALE 4,428 (90.64%)  FEMALE 457 (9.36%)  Women Percentage Fiscal Year Goal: 10% |      |     |
|-----------------------------------|-------|----------------------------------------------|------------------------------------------------------------------------------------------------------|------|-----|
| DECEASED                          | 22    | CLICK HERE FOR CUMULATIVE                    | TOTAL FAMILY UNIT MEMBERS                                                                            |      | 780 |
| CLUB CANCELLED                    | 133   | MEMBERSHIP DATA                              | FAMILY MEMBERS PAYING